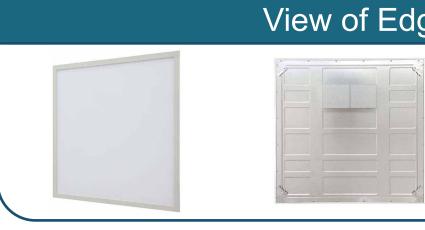

# View of Edge-lit & Back-lit

# View of Edge-lit & Back-lit

| 1         | , |     |
|-----------|---|-----|
|           |   |     |
|           |   |     |
| 1 -       |   | 1   |
| # _       |   | 1   |
|           |   |     |
| 1 1 1 1 1 |   |     |
|           |   | - 1 |
| 2         |   |     |
| 2         |   |     |
|           |   |     |
|           |   |     |
|           |   |     |
|           |   |     |
|           |   |     |
|           |   |     |
|           |   |     |
| 1000      |   |     |
|           |   |     |
|           |   |     |
| 717       |   |     |
|           |   | 2.1 |
|           |   |     |
| -         |   |     |
|           |   |     |