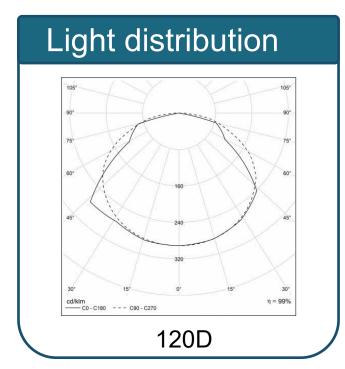

# Note

The Brand of LED and Driver can be customized due to client's request 60x60, 120x60, 120x30 panel each has back-lit and edge-lit type The feature of Emergency is not in standard specifications, please advice if the function is required We suggest choosing recommended light distributions unless you know how to select it for certain lighting application