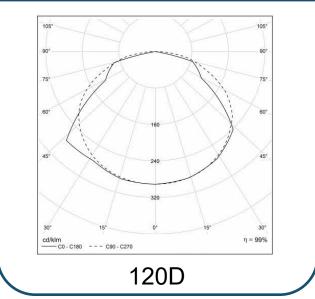

e in a variety of sizes to replace CFL



DUSTRIAL

**LED PANEL LIGHT** 

## **LED PANEL LIGHT**

# Lamp size



# View of Edge-lit & Back-lit



| 1         | , |     |
|-----------|---|-----|
|           |   |     |
|           |   |     |
| 1 -       |   | 1   |
| # _       |   | 1   |
|           |   |     |
| 1 1 1 1 1 |   |     |
|           |   | - 1 |
| 2         |   |     |
| 2         |   |     |
|           |   |     |
|           |   |     |
|           |   |     |
|           |   |     |
|           |   |     |
|           |   |     |
|           |   |     |
| 1000      |   |     |
|           |   |     |
|           |   |     |
| 717       |   |     |
|           |   | 2.1 |
|           |   |     |
| -         |   |     |
|           |   |     |

# **LED PANEL LIGHT**











| Model  | System<br>Power | Lumen<br>Output | ССТ                                        | Voltage    | Size       | Descriptions                                                                         |
|--------|-----------------|-----------------|--------------------------------------------|------------|------------|--------------------------------------------------------------------------------------|
| 120x30 | 30W             | 3600lm          | <b>35K</b><br>3500K<br><b>40K</b><br>4000K | 100-277VAC | 1209x298mm | <ul> <li>Dimming available</li> <li>Aluminum frame</li> <li>PMMA cover</li> </ul>    |
| Panel  | 40W             | 4800lm          | <b>50K</b><br>5000K<br><b>5700K</b><br>57K |            |            | <ul> <li>Emergency function optional if requires</li> <li>5 yea