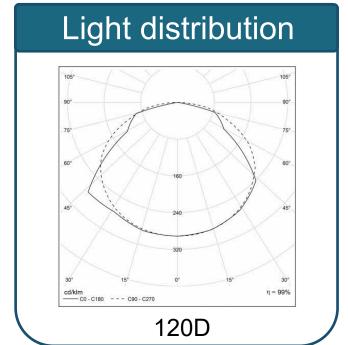

# Note

The Brand of LED and Driver can be customized due to client's request 60x60, 120x60, 120x30 panel each has back-lit and edge-lit type The feature of Emergency is not in standard specifications, please advice if the function is required We suggest choosing recommended light distributions unless you know how to select it for certain lighting application

#### Note

The Brand of LED and Driver can be customized due to client's request 60x60, 120x60, 120x30 panel each has back-lit and edge-lit type The feature of Emergency is not in standard specifications, please advice if the function is required We suggest choosing recommended light distributions unless you know how to select it for certain lighting application

#### Note

The Brand of LED and Driver can be customized due to client's request 60x60, 120x60, 120x30 panel each has back-lit and edge-lit type The feature of Emergency is not in standard specifications, please advice if the function is required. We suggest choosing recommended light distributions unless you know how to select it for certain lighting application