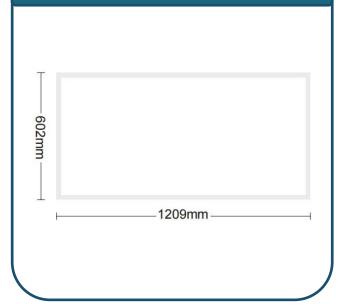

# **LED PANEL LIGHT**

120x60 Panel

| Model           | System<br>Power | Lumen<br>Output | ССТ                                                   | Voltage    | Size       | Descriptions                                                                                                                       |
|-----------------|-----------------|-----------------|-------------------------------------------------------|------------|------------|------------------------------------------------------------------------------------------------------------------------------------|
|                 | 30W             | 3600lm          | 35K<br>3500K<br>40K<br>4000K<br>5000K<br>5700K<br>57K | 100-277VAC | 1209x602mm | <ul> <li>Dimming available</li> <li>Aluminum frame</li> <li>PMMA cover</li> <li>Emergency function optional if requires</li> </ul> |
| 120x60<br>Panel | 40W             | 4800lm          |                                                       |            |            |                                                                                                                                    |
|                 | 50W             | 6000lm          |                                                       |            |            | • 5 year warranty                                                                                                                  |

# Lamp size